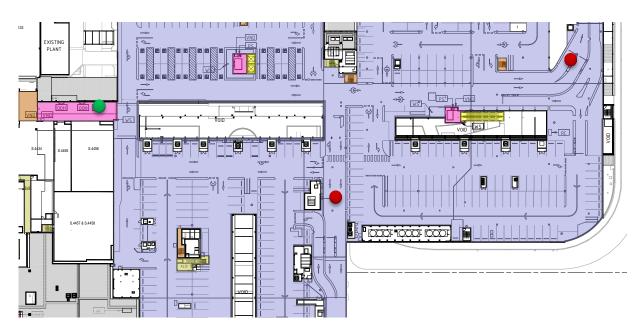

## Roof Top Car Park Pay Station

When exiting The Loft (Level 4) to the roof top car park the pay station is located on the left-hand side of the walkway opposite Myhealth Medical Centre

## Roof Top Car Park Exit Gates

Both exit gates on the roof top car park when exiting onto Talavera Road & Waterloo Road have the functionality to scan your cinema tickets. Your vehicle registration will be detected as you approach the gate, and the validation will be applied once you scan the barcode on your cinema ticket.