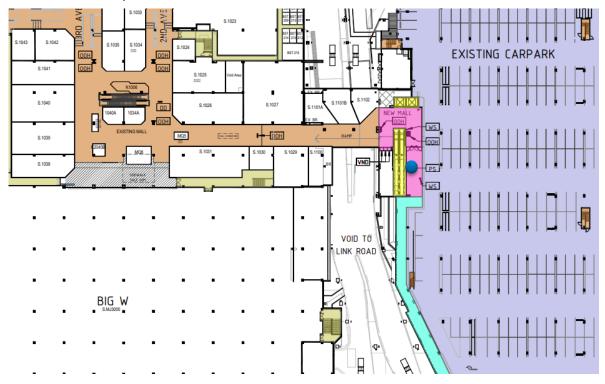

## Blue Level Car Park Pay Station

Exit the general mall area form Big W towards the blue car park, the pay station is located on the right as you exit into the blue car park.